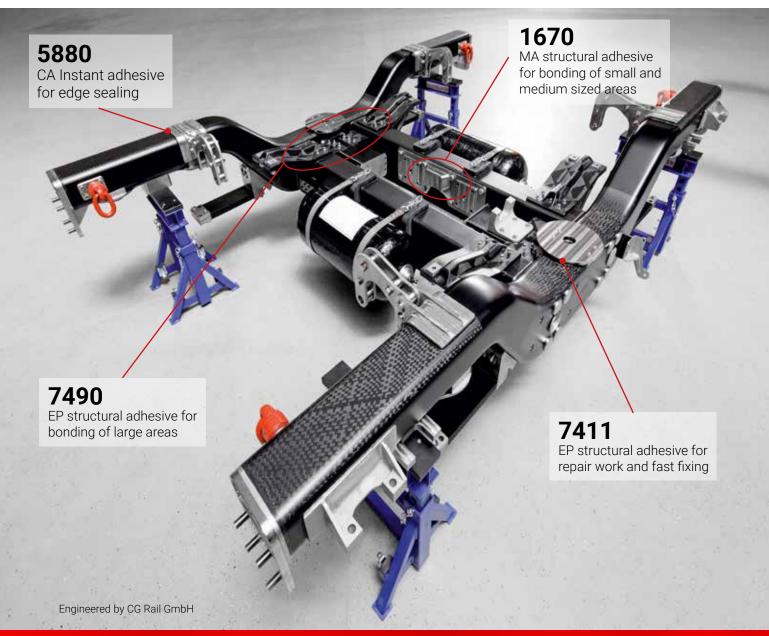

## Kisling's rock solid four.

| 7490                   |                                  |
|------------------------|----------------------------------|
| Product category       | Epoxy based structural adhesives |
| Mixing ratio           | 2:1 (V:V)                        |
| Pot life [min]         | 115 – 125                        |
| Viscosity [mPas]       | pasty, thixotropic (Mix)         |
| Temperature range [°C] | -40 - +180                       |
| Colour                 | black (after cure)               |

- Excellent bonding on metals and composites
- + High strength and impact resistant
- + Excellent thermal range
- + Long open time
- + Offers good chemical protection

| 1670                   |                                   |
|------------------------|-----------------------------------|
| Product category       | Methacrylate structural adhesives |
| Mixing ratio           | 10:1 (V:V)                        |
| Pot life [min]         | 18 - 22                           |
| Viscosity [mPas]       | ~100 000 thixotropic (Mix)        |
| Temperature range [°C] | -55 - +120                        |
| Colour                 | black (after cure)                |

- Ideal pot life for bonding of small and medium sized areas
- Short fixture times thanks to fast strength build-up
- Good adhesion to a wide range of materials
- + High toughness and elongation at break
- 200 to 300 μ spacer for a defined bonding gap

| 7411                   |                                  |
|------------------------|----------------------------------|
| Product category       | Epoxy based structural adhesives |
| Mixing ratio           | 1:1 (V:V)                        |
| Pot life [min]         | 3 – 4                            |
| Viscosity [mPas]       | 8 000 – 11 000 (Mix)             |
| Temperature range [°C] | -60 - +100                       |
| Colour                 | black (after cure)               |

- + Adhesive for any repair work
- + Universally applicable
- Black high quality & aesthetic surface after cure
- + Fast curing
- + Low viscosity

| 5880                   |                                 |
|------------------------|---------------------------------|
| Product category       | Cyanoacrylate instant adhesives |
| Viscosity [mPas]       | 300 – 500                       |
| Temperature range [°C] | -55 - +120                      |
| Colour                 | black                           |

- + Black
- + Viscoplastic
- + High steam an humidity resistance
- + High temperature resistance
- Medium viscosity